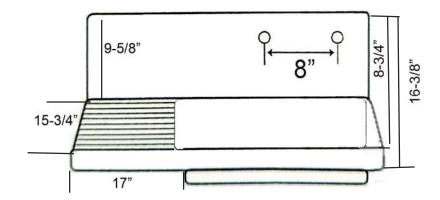

## 42" ALMA KITCHEN SINK

Cat. No. KSCI42

Length:  $41-\frac{3}{4}$ " Width: (Front of sink to back)  $21-\frac{3}{8}$ " Height:  $16-\frac{3}{8}$ "

11-1/2" between brackets 35-1/2" center to center first bracket to last bracket 3-1/2" from top of sink to bottom of bracket

## **Interior Dimensions:**

Basin Interior:  $19-\frac{1}{2}$ " x  $15-\frac{3}{4}$ " Basin Depth: 9" Faucet holes:  $1-\frac{3}{8}$ "

Top of sink to center of faucet hole : 4-%"

Backsplash to front of sink- 18-%"

Front apron height: 7-%" Backsplash height: 9-%"

## Features:

- ► Constructed of cast iron with enamel coating
- ▶ Built-in drain board on one side
- ► No overflow
- ► Faucet centers 8" widespread
- ► Mounts to wall
- ► Hangers are included
- ► Includes tabs that slide into brackets
- ► Accommodates 3-½" drain
- ▶ Drain board 15-¾" L X 17" W