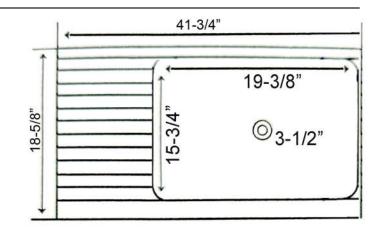

## 42" ALMA KITCHEN SINK

Cat. No. KSCI42

Length:  $41-\frac{3}{4}$ " Width: (Front of sink to back)  $21-\frac{3}{8}$ " Height:  $16-\frac{3}{8}$ "

11-1/2" between brackets 35-1/2" center to center first bracket to last bracket 3-1/2" from top of sink to bottom of bracket

## **Interior Dimensions:**

Basin Interior:  $19-\frac{1}{2}$ " x  $15-\frac{3}{4}$ " Basin Depth: 9" Faucet holes:  $1-\frac{3}{8}$ "

Top of sink to center of faucet hole : 4-%"

Backsplash to front of sink- 18-%"

## Features:

- ► Constructed of cast iron with enamel coating
- ▶ Built-in drain board on one side
- ► No overflow
- ► Faucet centers 8" widespread
- ► Mounts to wall
- ► Hangers are included
- ► Includes tabs that slide into brackets
- ► Accommodates 3-½" drain
- ▶ Drain board 15-¾" L X 17" W