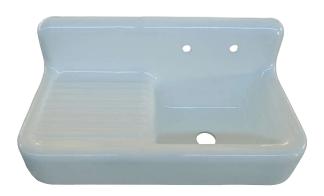

## 42" ALMA KITCHEN SINK

Cat. No. KSCI42

Length:  $41-\frac{3}{4}$ " Width: (Front of sink to back)  $21-\frac{3}{8}$ " Height:  $16-\frac{3}{8}$ "

11-1/2" between brackets 35-1/2" center to center first bracket to last bracket 3-1/2" from top of sink to bottom of bracket

## Features:

- ► Constructed of cast iron with enamel coating
- ▶ Built-in drain board on one side
- ► No overflow
- ► Faucet centers 8" widespread
- ► Mounts to wall
- ► Hangers are included
- ► Includes tabs that slide into brackets
- ► Accommodates 3-½" drain
- ▶ Drain board 15-¾" L X 17" W

## **Colors:**

**WH** White

Dimensions of fixture are nominal and may vary within the range of tolerances established.